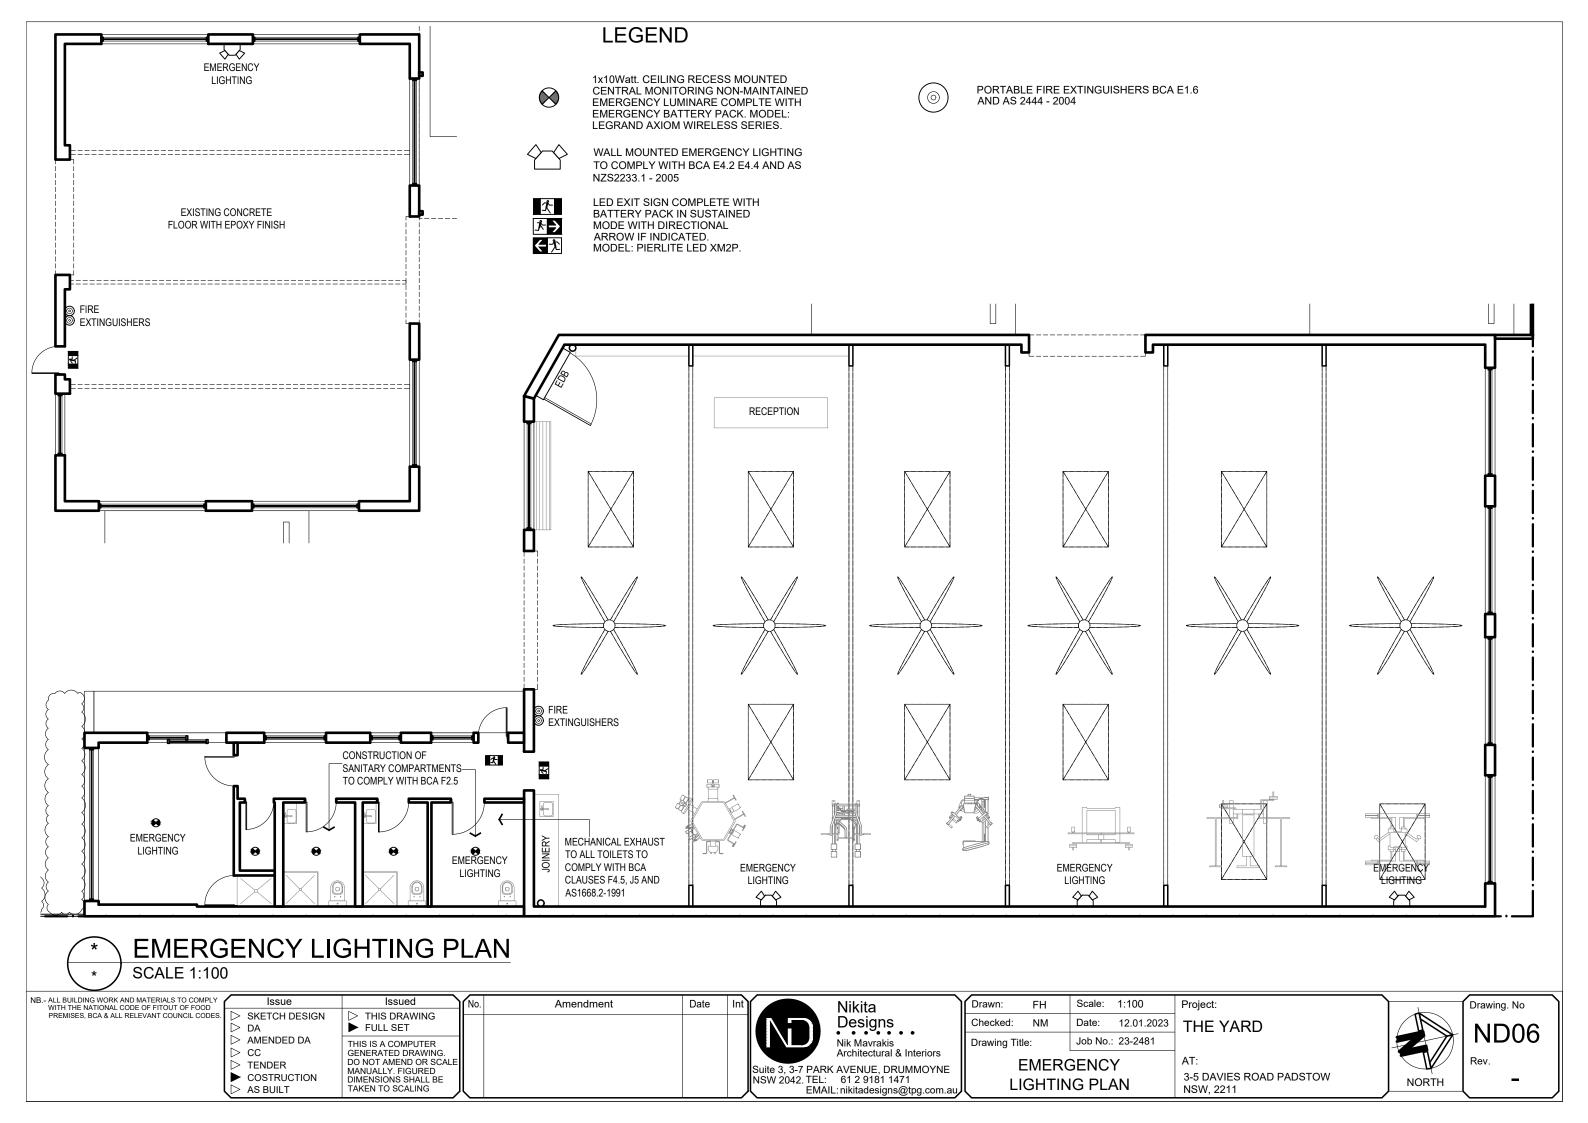

ALE MANUALLY. FIGURED DIMENSIONS SHALL BE TAKEN TO SCALING

Nikita
Designs
Nik Mavrakis
Architectural & Interiors
Suite 3, 3-7 PARK AVENUE, DRUMMOYNE
NSW 2042. TEL: 61 2 9181 1471
EMAIL: nikitadesigns@tpg.com.au

 Drawn:
 FH
 Scale:
 1:200

 Checked:
 NM
 Date:
 12.01.2023

 Drawing Title:
 Job No.:
 23-2481

OVER ALL EXISTING GND FLOOR PLAN

THE YARD

Project:

AT: 3-5 DAVIES ROAD PADSTOW NSW, 2211











Nikita Designs Nik Mavrakis

Suite 3, 3-7 PARK AVENUE, DRUMMOYNE NSW 2042. TEL: 61 2 9181 1471 EMAIL: nikitadesigns@tpg.com.au

| Drawing Title: | Job No.: 23-2481 |  |  |  |
|----------------|------------------|--|--|--|
| PROPOSED GYM   |                  |  |  |  |

FΗ

NM

Scale:

Date:

1:100

Drawn:

Checked:

Project: 12.01.2023

THE YARD

3-5 DAVIES ROAD PADSTOW NSW, 2211