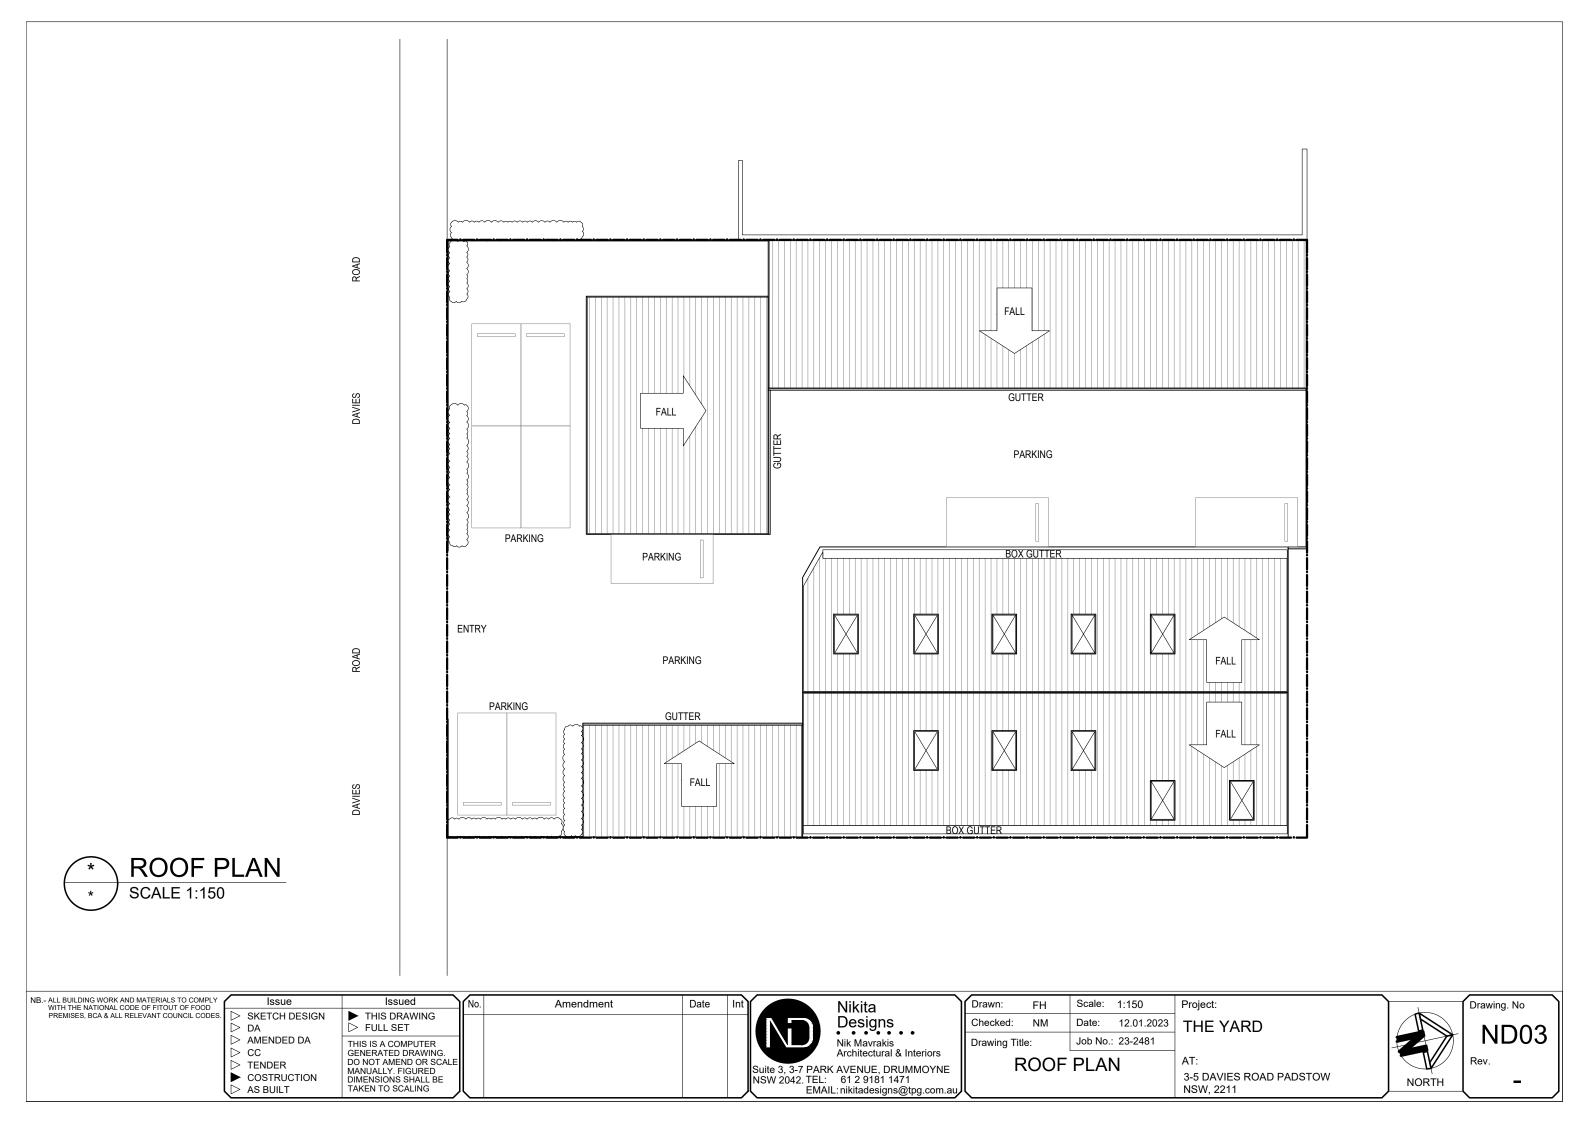

IEW 00 00 0000 |  |  |  |  |





## DRAWING REGISTER

3-5 DAVIES ROAD PADSTOW NSW, 2211

JANUARY 2023

| nclusive<br>Fo Be Documented   |            |  |  |  |  |  |
|--------------------------------|------------|--|--|--|--|--|
| ssue                           | Date       |  |  |  |  |  |
| SKETCH DESIGN / REVIEW         | 00.00.0000 |  |  |  |  |  |
| CDC SUBMISSION                 | 18.01.2023 |  |  |  |  |  |
| AMENDED DA                     | 00.00.0000 |  |  |  |  |  |
| CONSTRUCTION CERTIFICATE       | 00.00.0000 |  |  |  |  |  |
| FENDER SUBMISSION              | 00.00.0000 |  |  |  |  |  |
| CONSTRUCTION / WORKING DRWINGS | 00.00.0000 |  |  |  |  |  |
| CONSTRUCTION ISSUE             | 00.00.0000 |  |  |  |  |  |
|                                |            |  |  |  |  |  |









NB.- ALL BUILDING WORK AND MATERIALS TO COMPLY WITH THE NATIONAL CODE OF FITOUT OF FOOD PREMISES, BCA & ALL RELEVANT COUNCIL CODES.

SKETCH DESIGN DAMENDED DA FULL SET

AMENDED DA GENERATED DRAWING.

CC DETENDER MANUALLY. FIGURED DIMENSIONS SHALL BE DIMENSIONS SHALL BE TAKEN TO SCALING

No. Amendment Date Int

No. Amendment Date Int

Skie Sue Sketch Design Date

THIS DRAWING

DO NOT AMEND OR SCALE MANUALLY. FIGURED DIMENSIONS SHALL BE TAKEN TO SCALING

Nikita
Designs
Nik Mavrakis
Architectural & Interiors
Suite 3, 3-7 PARK AVENUE, DRUMMOYNE
NSW 2042. TEL: 61 2 9181 1471
EMAIL: nikitadesigns@tpg.com.au

 Drawn:
 FH
 Scale:
 1:200

 Checked:
 NM
 Date:
 12.01.2023

 Drawing Title:
 Job No.:
 23-2481

OVER ALL EXISTING GND FLOOR PLAN

THE YARD

Project:

AT: 3-5 DAVIES ROAD PADSTOW NSW,