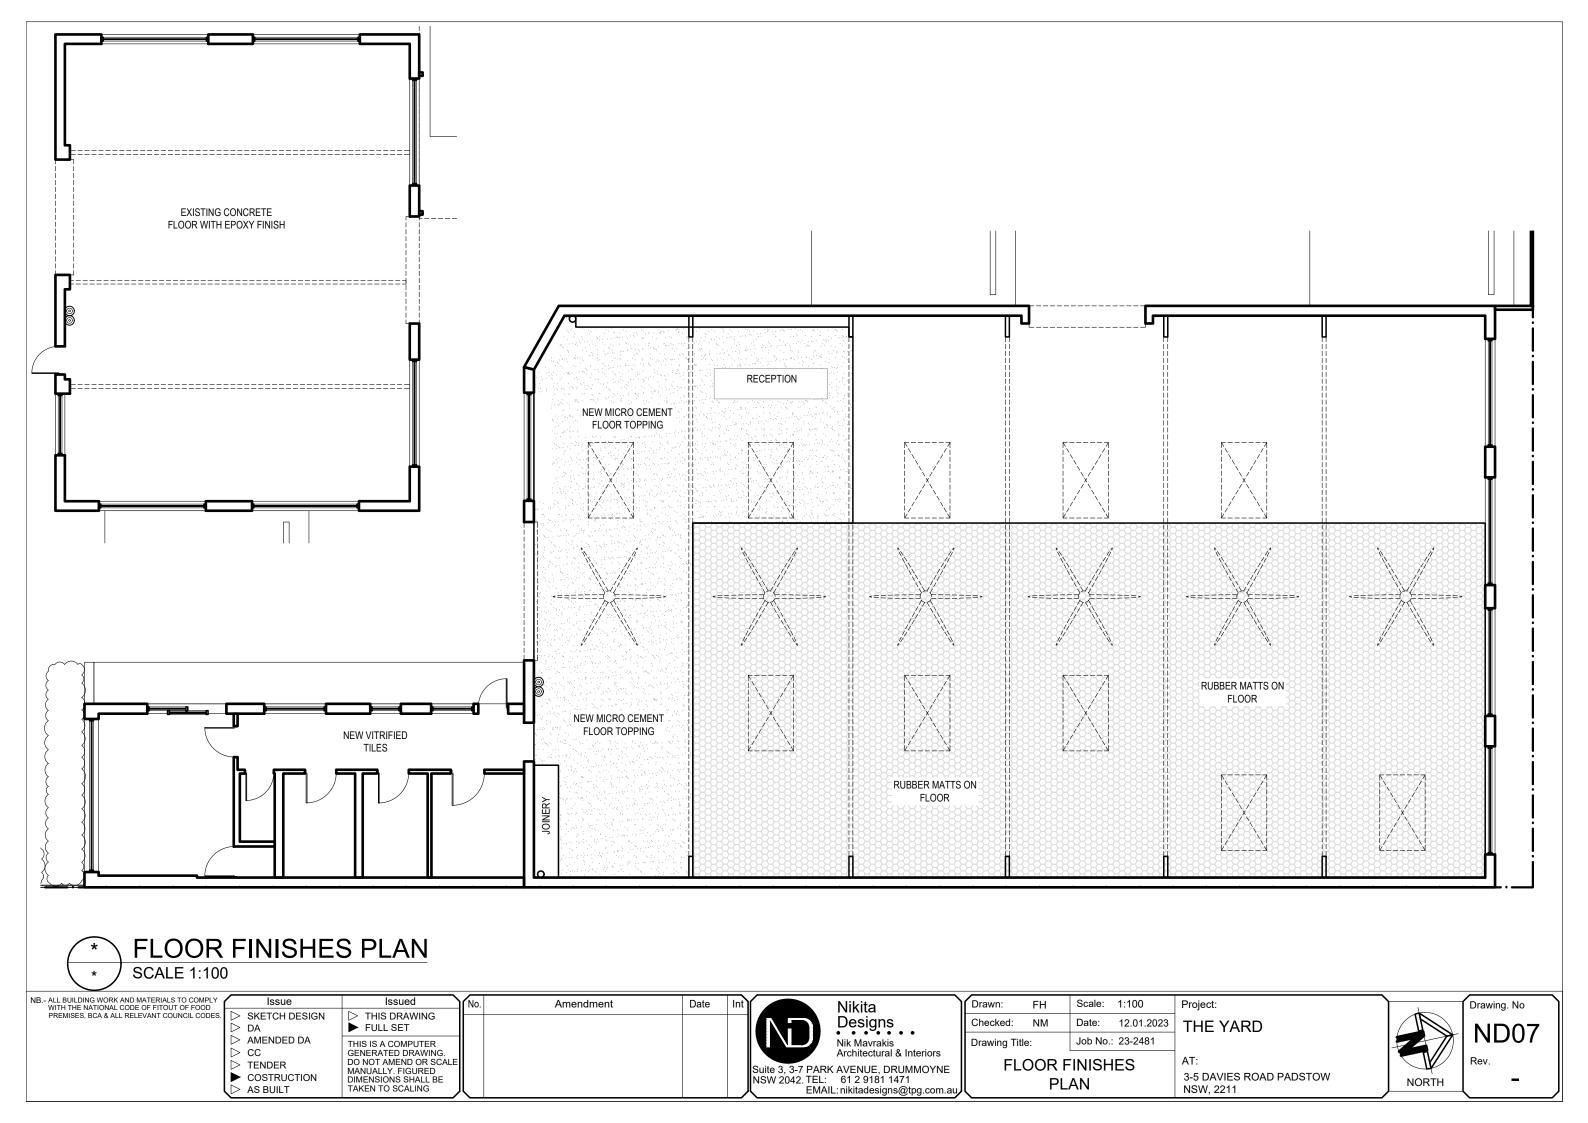

E MANUALLY. FIGURED DIMENSIONS SHALL BE TAKEN TO SCALING

Nikita
Designs
Nik Mavrakis
Architectural & Interiors
Suite 3, 3-7 PARK AVENUE, DRUMMOYNE
NSW 2042. TEL: 61 2 9181 1471
EMAIL: nikitadesigns@tpg.com.au

 Drawn:
 FH
 Scale:
 1:200

 Checked:
 NM
 Date:
 12.01.2023

 Drawing Title:
 Job No.:
 23-2481

OVER ALL EXISTING GND FLOOR PLAN

THE YARD

Project:

AT: 3-5 DAVIES ROAD PADSTOW NSW, 2211











Nikita Designs Nik Mavrakis

Suite 3, 3-7 PARK AVENUE, DRUMMOYNE NSW 2042. TEL: 61 2 9181 1471 EMAIL: nikitadesigns@tpg.com.au

| Drawing Title: | Job No.: 23-2481 |  |  |  |
|----------------|------------------|--|--|--|
| PROPOSED GYM   |                  |  |  |  |

FΗ

NM

Scale:

Date:

1:100

Drawn:

Checked:

Project: 12.01.2023

THE YARD

3-5 DAVIES ROAD PADSTOW NSW, 2211