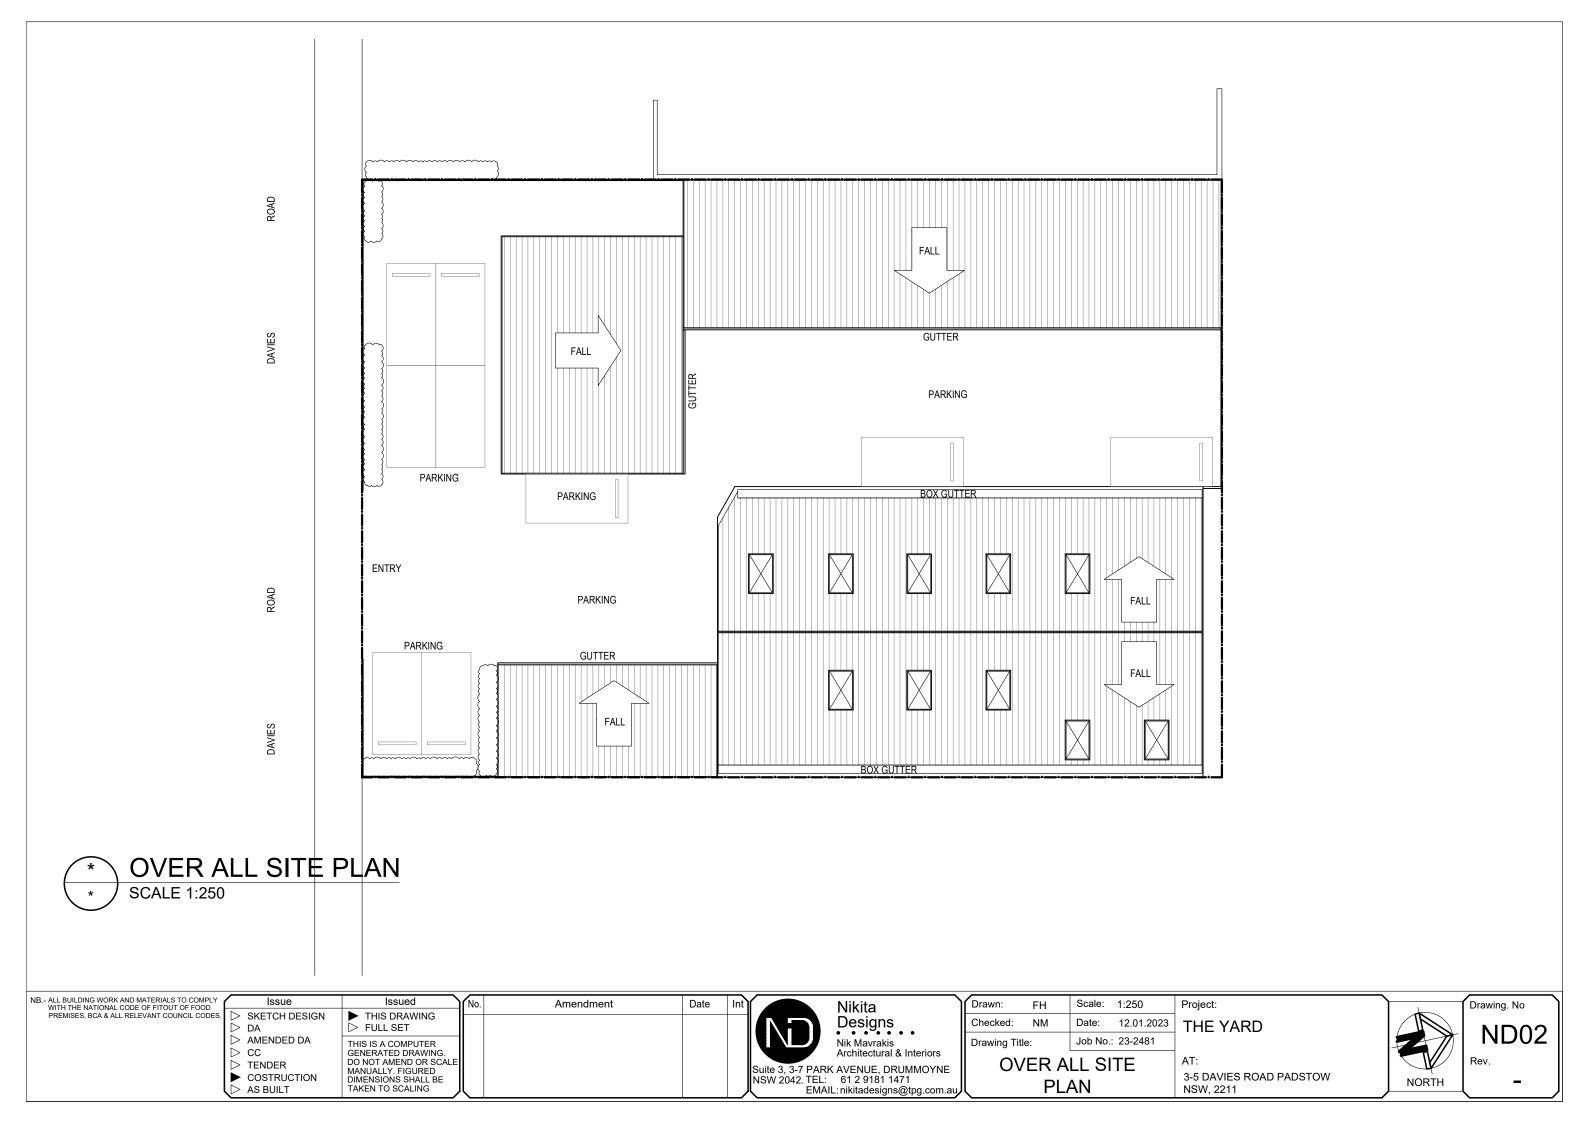

EVIEW 00 00 0000 |  |  |  |  |





## DRAWING REGISTER

3-5 DAVIES ROAD PADSTOW NSW, 2211

JANUARY 2023

| nclusive<br>Fo Be Documented   |            |  |  |  |  |  |
|--------------------------------|------------|--|--|--|--|--|
| ssue                           | Date       |  |  |  |  |  |
| SKETCH DESIGN / REVIEW         | 00.00.0000 |  |  |  |  |  |
| CDC SUBMISSION                 | 18.01.2023 |  |  |  |  |  |
| AMENDED DA                     | 00.00.0000 |  |  |  |  |  |
| CONSTRUCTION CERTIFICATE       | 00.00.0000 |  |  |  |  |  |
| FENDER SUBMISSION              | 00.00.0000 |  |  |  |  |  |
| CONSTRUCTION / WORKING DRWINGS | 00.00.0000 |  |  |  |  |  |
| CONSTRUCTION ISSUE             | 00.00.0000 |  |  |  |  |  |
|                                |            |  |  |  |  |  |









NB.- ALL BUILDING WORK AND MATERIALS TO COMPLY WITH THE NATIONAL CODE OF FITOUT OF FOOD PREMISES, BCA & ALL RELEVANT COUNCIL CODES.

SKETCH DESIGN DAMENDED DA FULL SET

AMENDED DA GENERATED DRAWING.

CC DETENDER MANUALLY. FIGURED DIMENSIONS SHALL BE DIMENSIONS SHALL BE TAKEN TO SCALING

No. Amendment Date Int

No. Amendment Date Int

Skie Sue Sketch Design Date

THIS DRAWING

DO NOT AMEND OR SCALE MANUALLY. FIGURED DIMENSIONS SHALL BE TAKEN TO SCALING

Nikita
Designs
Nik Mavrakis
Architectural & Interiors
Suite 3, 3-7 PARK AVENUE, DRUMMOYNE
NSW 2042. TEL: 61 2 9181 1471
EMAIL: nikitadesigns@tpg.com.au

 Drawn:
 FH
 Scale:
 1:200

 Checked:
 NM
 Date:
 12.01.2023

 Drawing Title:
 Job No.:
 23-2481

OVER ALL EXISTING GND FLOOR PLAN

THE YARD

Project:

AT: 3-5 DAVIES ROAD PADSTOW NS