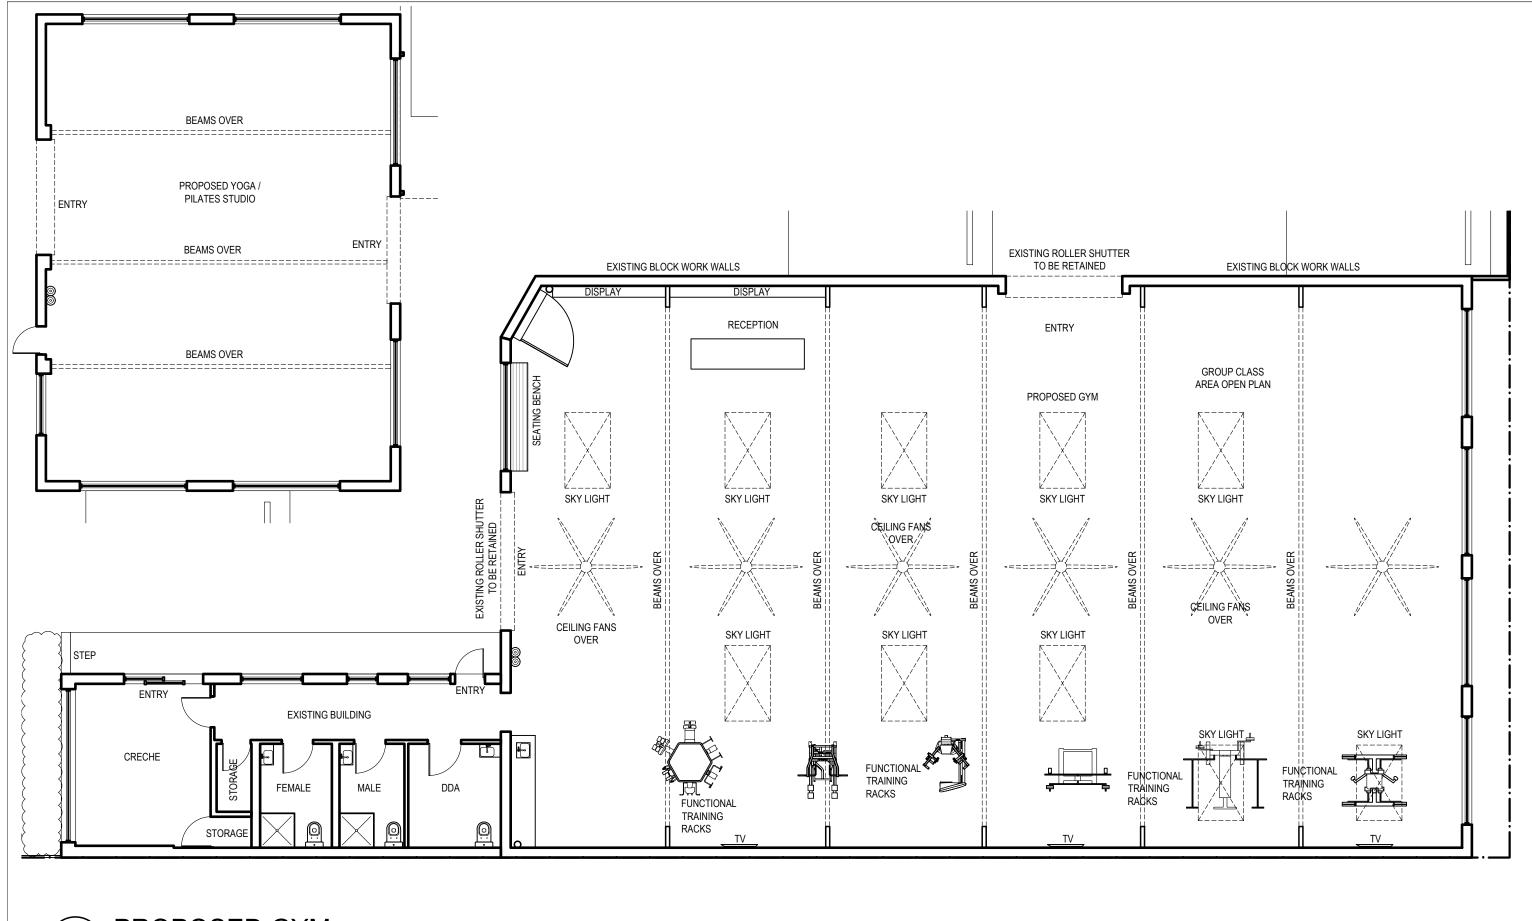

Suite 3, 3-7 PARK AVENUE, DRUMMOYNE NSW 2042. TEL: 61 2 9181 1471 EMAIL: nikitadesigns@tpg.com.au

| Drawing Title: | Job No.: 23-2481 |  |  |  |
|----------------|------------------|--|--|--|
| PROPOSED GYM   |                  |  |  |  |

FΗ

NM

Scale:

Date:

1:100

Drawn:

Checked:

Project: 12.01.2023