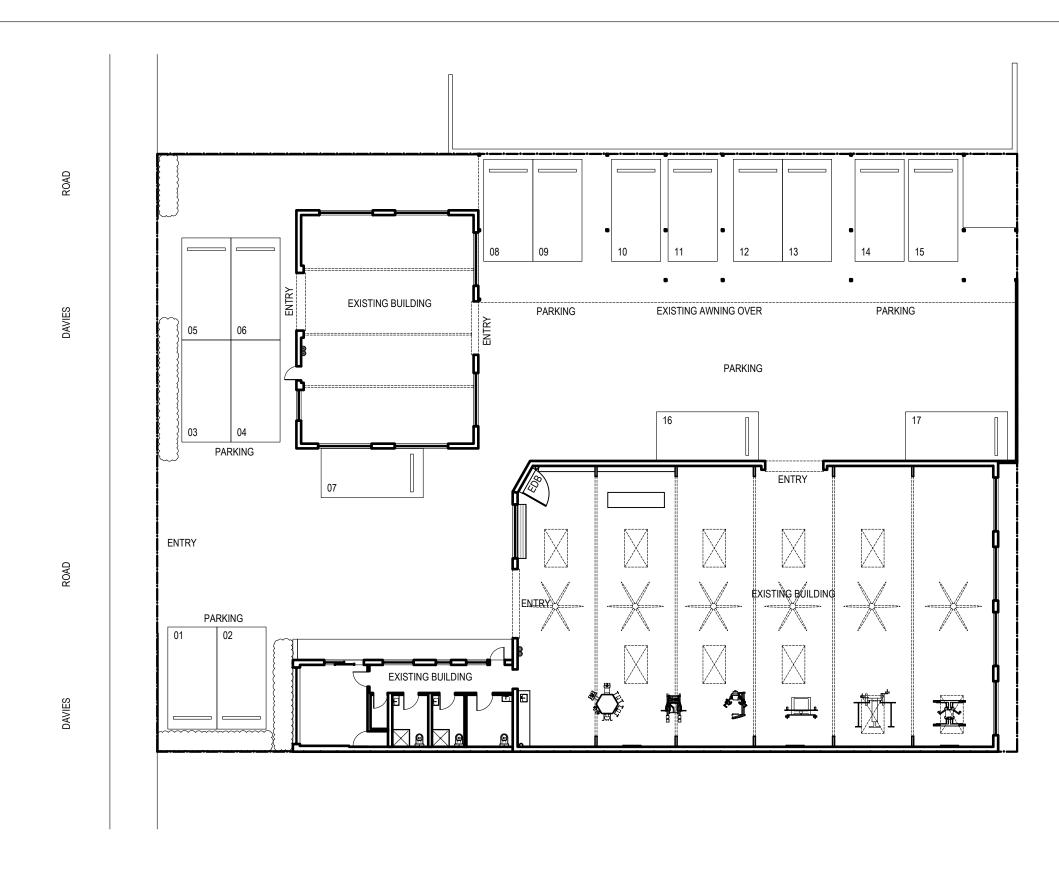

 Drawn:
 FH
 Scale:
 1:200

 Checked:
 NM
 Date:
 12.01.2023

 Drawing Title:
 Job No.:
 23-2481

OVER ALL EXISTING GND FLOOR PLAN

THE YARD

Project:

AT: 3-5 DAVIES ROAD PADSTOW NSW, 2211

Nikita Designs Nik Mavrakis